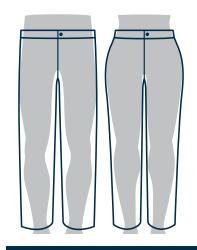

**MODERN FIT** 

Curved waistband sits below the waist. Comfortable through the hip and thigh. Straight through the leg.