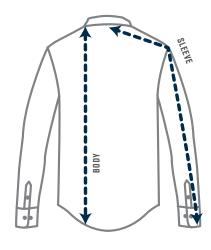

## MEN'S LONG SLEEVE WOVEN SHIRTS GARMENT MEASUREMENTS

## STANDARD MEASUREMENTS

|        | XS R | SR   | MR   | L R  | XL R | 2XL R | 3XL R | 4XL R | 5XL R |
|--------|------|------|------|------|------|-------|-------|-------|-------|
| Sleeve | 32.5 | 33.5 | 34.5 | 35.5 | 36.5 | 37.5  | 38.5  | 38.5  | 38.5  |
| Body   | 31.5 | 32   | 32.5 | 33   | 33.5 | 34    | 34.5  | 34.5  | 34.5  |
|        | XS L | SL   | M L  | LL   | XL L | 2XL L | 3XL L | 4XL L | 5XL L |
| Sleeve | 34.5 | 35.5 | 36.5 | 37.5 | 38.5 | 39.5  | 40.5  | 40.5  | 40.5  |
| Body   | 33.5 | 34   | 34.5 | 35   | 35.5 | 36    | 36.5  | 36.5  | 36.5  |