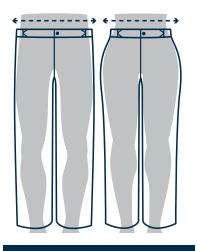

**CLASSIC FIT** 

Stretch waistband sits slightly below regular waist. Comfortable through the hip, thigh, and leg.

**ATHLETIC FIT** 

Rigid waistband sits slightly below the waist. Straight through the hip, thigh, and leg.