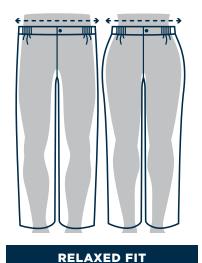

**CLASSIC FIT** 

Stretch waistband sits slightly below regular waist. Comfortable through the hip, thigh, and leg.

**ATHLETIC FIT** 

Rigid waistband sits slightly below the waist. Straight through the hip, thigh, and leg.